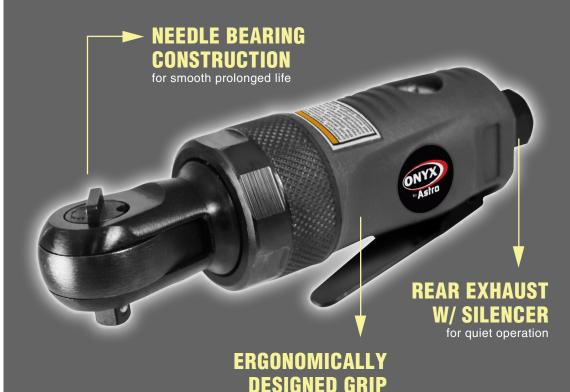

**Model # 1119A** 

3/8" DRIVE MINI WOBBLE AIR RATCHET

IDEAL FOR USE WITH 3/8" DRIVE SOCKETS
FOR THE QUICK REMOVAL AND INSTALLATION
OF THREADED FASTENERS

| Model                   | Square Drive            | Ult. Torque  | Free Speed          | Weight                       |
|-------------------------|-------------------------|--------------|---------------------|------------------------------|
| 1119A                   | 3/8"                    | 16 Ft-lbs    | 240 rpm             | <b>1.0 lb.</b><br>(0.45 kgs) |
| Overal Len              | gth Sound               | I dBA Avg. A | Air Consum.         | Recom. Air Pressure          |
| <b>5.5</b> "<br>(140mm) | <b>80 Pre</b><br>(91 Pc |              | .4 cfm<br>00 l/min) | <b>90 psi</b><br>(6.2 bar)   |

COMPACT DESIGN IS IDEAL FOR CONFINED WORK SPACES LIKE UNDER DASHBOARD WORK