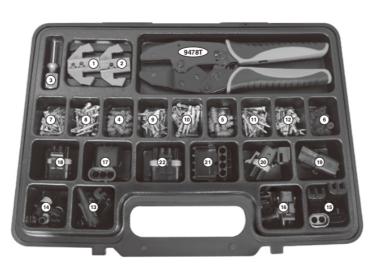

## 220PC WEATHER PACK INTERCHANGEABLE RATCHETING CRIMPING TOOL & ACCESSORY SET

| Index # | Description                                                                   | Q'ty  |
|---------|-------------------------------------------------------------------------------|-------|
| 9478T   | Quick Change Ratchet Crimper                                                  | 1pc   |
| 1       | Die for Delphi Weather Pack Terminal (JAW-H6)                                 | 1set  |
| 2       | Die for Delphi Weather Pack Terminal (JAW-H7)                                 | 1set  |
| 3       | Terminal Release Tool                                                         | 1pc   |
| 4       | Ø1.4 Wire Seal for Delphi Weather Pack (For Wire O.D.: 1.4~1.9mm)             | 25pcs |
| 5       | Ø2.5 Wire Seal for Delphi Weather Pack (For Wire O.D.: 2.5~3.4mm)             | 30pcs |
| 6       | Ø2.8 Wire Seal for Delphi Weather Pack (For Wire O.D.: 2.9~3.8mm)             | 25pcs |
| 7       | Receptacles Male Terminal for Delphi Weather Pack (0.50~0.85mm <sup>2</sup> ) | 20pcs |
| 8       | Receptacles Female Terminal for Delphi Weather Pack (0.50~0.85mm²)            | 20pcs |
| 9       | Receptacles Male Terminal for Delphi Weather Pack (1.25~2.0mm²)               | 20pcs |
| 10      | Receptacles Female Terminal for Delphi Weather Pack (1.25~2.0mm²)             | 20pcs |
| 11      | Receptacles Male Terminal for Delphi Weather Pack (3mm²)                      | 20pcs |
| 12      | Receptacles Female Terminal for Delphi Weather Pack (3mm²)                    | 20pcs |
| 13      | 1 Pole Receptacles Type Male Housing for Delphi Weather Pack                  | 3pcs  |
| 14      | 1 Pole Receptacles Type Female Housing for Delphi Weather Pack                | 3pcs  |
| 15      | 2 Pole Receptacles Type Male Housing for Delphi Weather Pack                  | 2pcs  |
| 16      | 2 Pole Receptacles Type Female Housing for Delphi Weather Pack                | 2pcs  |
| 17      | 3 Pole Receptacles Type Male Housing for Delphi Weather Pack                  | 1pc   |
| 18      | 3 Pole Receptacles Type Female Housing for Delphi Weather Pack                | 1pc   |
| 19      | 4 Pole Pin Type Male Housing for Delphi Weather Pack                          | 1pc   |
| 20      | 4 Pole Pin Type Female Housing for Delphi Weather Pack                        | 1pc   |
| 21      | 4 Pole Receptacles Type Male Housing for Delphi Weather Pack                  | 1pc   |
| 22      | 4 Pole Receptacles Type Female Housing for Delphi Weather Pack                | 1pc   |