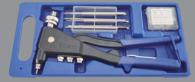

Model # 1443A

HAND RIVET NUT KIT 4PC SAE 3PC METRIC W/ RIVET NUT ASSORTMENT

## **7 DIFFERENT SIZES**

• Mandrels, nosepieces and rivet nuts in: 1/4-20, 10-24,10-32, 8-32, M6, M5 and M4

3pc rivet nuts per thread size

Carbon Steel with nickel plated nose pieces

| Model | Dimensions      | Weight  |
|-------|-----------------|---------|
| 1443A | 10.5" x 5" x 1" | 1.25lbs |