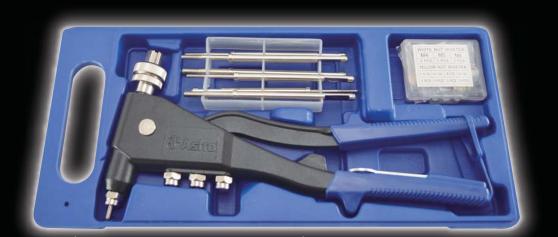

Model # 1443A

HAND RIVET NUT KIT 4PC SAE 3PC METRIC W/ RIVET NUT ASSORTMENT

## **7 DIFFERENT SIZES**

• Mandrels, nosepieces and rivet nuts in: 1/4-20, 10-24,10-32, 8-32, M6, M5 and M4

3pc rivet nuts per thread size

Carbon Steel with nickel plated nose pieces

| Model | Dimensions      | Weight  |
|-------|-----------------|---------|
| 1443A | 10.5" x 5" x 1" | 1.25lbs |

## ONE OF THE MOST COMPACT AND COMPREHENSIVE RIVET NUT SETTERS ON THE MARKET

Astro Pneumatic Tool Company

SHOP EQUIPMENT UNDERCAR KIT HYDRAULICS AIR TOOLS

Shop the largest selection of reliable hand tools in our online store.