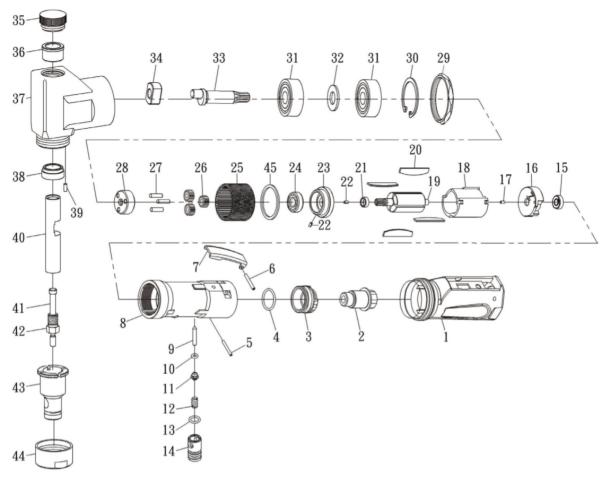

## **PARTS BREAKDOWN**

## **Parts List**

| Index | Part No. | Description       | Qty | Index | Part No. | Description     | Qty | Index | Part No. | Description         | Qty |
|-------|----------|-------------------|-----|-------|----------|-----------------|-----|-------|----------|---------------------|-----|
| 1     | 727-01   | Housing Cover     | 1   | 16    | 727-16   | Rear End Plate  | 1   | 31    | 727-31   | Ball Bearing        | 2   |
| 2     | 727-02   | Air Inlet Bushing | 1   | 17    | 727-17   | Spring Pin      | 1   | 32    | 727-32   | Washer              | 1   |
| 3     | 727-03   | Exhaust Sleeve    | 1   | 18    | 727-18   | Cylinder        | 1   | 33    | 727-33   | Shaft               | 1   |
| 4     | 727-04   | O-Ring            | 1   | 19    | 727-19   | Rotor           | 1   | 34    | 727-34   | Drive Bushing       | 1   |
| 5     | 727-05   | Spring Pin        | 1   | 20    | 727-20   | Rotor Blade     | 4   | 35    | 727-35   | Plug                | 1   |
| 6     | 727-06   | Spring Pin        | 1   | 21    | 727-21   | Spacer          | 1   | 36    | 727-36   | Pushing Rod Bushing | 1   |
| 7     | 727-07   | Throttle Lever    | 1   | 22    | 727-22   | Spring Pin      | 2   | 37    | 727-37   | Nibbler Head        | 1   |
| 8     | 727-08   | Motor Housing     | 1   | 23    | 727-23   | Front End Plate | 1   | 38    | 727-38   | Pushing Rod Bushing | 1   |
| 9     | 727-09   | Valve Shaft       | 1   | 24    | 727-24   | Ball Bearing    | 1   | 39    | 727-39   | Pin                 | 1   |
| 10    | 727-10   | O-Ring            | 1   | 25    | 727-25   | Internal Gear   | 1   | 40    | 727-40   | Pushing Rod         | 1   |
| 11    | 727-11   | Throttle Valve    | 1   | 26    | 727-26   | Idler Gear      | 3   | 41    | 727-41   | Cutter              | 1   |
| 12    | 727-12   | Valve Spring      | 1   | 27    | 727-27   | Idler Gear Pin  | 1   | 42    | 727-42   | Screw               | 1   |
| 13    | 727-13   | O-Ring            | 1   | 28    | 727-28   | Idler Spindle   | 1   | 43    | 727-43   | Dies                | 1   |
| 14    | 727-14   | Valve Screw       | 1   | 29    | 727-29   | Nut             | 1   | 44    | 727-44   | Nut                 | 1   |
| 15    | 727-15   | Ball Bearing      | 1   | 30    | 727-30   | Snap Ring       | 1   | 45    | 727-45   | Washer              | 1   |