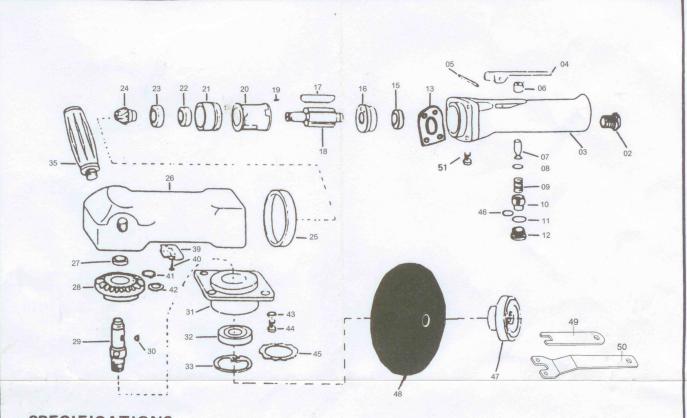

## 7" Angle Sander PARTS LIST Polisher

| Part No. | Description     | Q'ty. Req. | Part No. | Description             | Q'ty. Req |
|----------|-----------------|------------|----------|-------------------------|-----------|
| 907-02   | Air Inlet       | 1          | 007.20   | Manage Managing         |           |
| 907-03   | Valve Body      | 1          | 907-26   | Motor Housing           |           |
| 907.04   | Lever           | 1          | 907.27   | Bearing                 |           |
| 907-05   | Lever Pin       | i          | 907-28   | Bevel Gear              | 1         |
| 907-06   | Valve Bushing   |            | 907-29   | Spindle                 | 1         |
| 907-07   | Valve Stem      |            | 907.30   | Woodruf Key             | 1         |
| 907-08   | "O" Ring        |            | 907.31   | Housing Cap             | 1         |
| 907-09   | Valve Spring    |            | 907.32   | Bearing                 | 1         |
| 907-10   | Air Controller  |            | 907.33   | Retaining Ring          | 1         |
| 907-11   | "O" Ring        |            | 907-35   | Handle                  | 1         |
| 907-12   | Valve Screw     |            | 907.39   | Exhaust Deflector       | 1         |
|          |                 |            | 907-40   | Exhaust Deflector Screw | 2         |
| 907-13   | Goskel          | 1          | 907-41   | Retaining Ring          | 1         |
| 907-15   | Bearing         | 1          | 907.42   | Wave Washer             | 1 1       |
| 907-16   | Rear End Plate  | 1          | 907-43   | Spring Washer           | 4         |
| 907-17   | Rotor Blade     | 4          | 907.44   | Screw                   | 4         |
| 907-18   | Rotor           | 1          | 907.45   | Wave Washer             | 1         |
| 907-19   | Cylinder Pin    | 1          | 907-46   | "O" Ring                | 1         |
| 907-20   | Cylinder        | 1          | 907-47   | Locknut                 | 1         |
| 907-21   | Front End Plate | 1          | 907-48   | 7" Sanding Pad          |           |
| 907-22   | Bearing         | 1          | 907-49   | Wrench                  |           |
| 907-23   | Bearing         | 1          | 907-50   | Wrench                  |           |
| 907-24   | Pinion          | 1          | 907-51   |                         | 100 C     |
| 907-25   | Housing Band    | 1          | 507.51   | Screw                   | 4         |