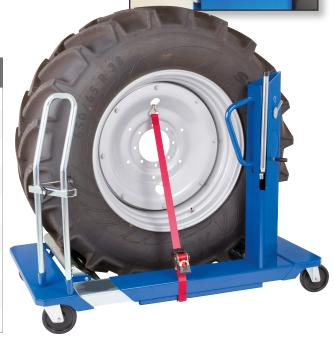

## 1.5-Ton Wheel Trolley

• Mechanical wheel trolley for tractors, agricultural and contractors' machinery

 Unique tire handling by one person only, precise and easy lifting and lowering by means of mechanical operation

- Strongest model in the market
- Improved ergonomics designed for the easy and efficient removal of large wheels
- Side-adjustable lifting arms
- Improved operator safety: robust safety wheel retaining bracket for the safe maneuvering of the trolley
- Improved maneuverability due to the 4 large, heavy-duty revolving wheels
- Lifting arms fitted with 3 roller bearings for ensuring the easy location of wheels
- New handle for wheel rotation
- Includes locking wheel casters
- Wheel sizes: Min 39.37 in, Max 94.49 in
- Wheel width: Max 47.24 in