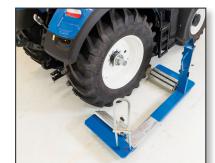

## 1.5-Ton Wheel Trolley

• Mechanical wheel trolley for tractors, agricultural and contractors' machinery

 Unique tire handling by one person only, precise and easy lifting and lowering by means of mechanical operation

- Strongest model in the market
- Improved ergonomics designed for the easy and efficient removal of large wheels
- Side-adjustable lifting arms
- Improved operator safety: robust safety wheel retaining bracket for the safe maneuvering of the trolley
- Improved maneuverability due to the 4 large, heavy-duty revolving wheels
- Lifting arms fitted with 3 roller bearings for ensuring the easy location of wheels
- New handle for wheel rotation
- Includes locking wheel casters
- Wheel sizes: Min 39.37 in, Max 94.49 in
- Wheel width: Max 47.24 in