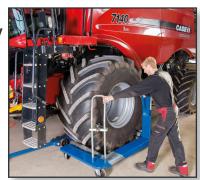

## 1.5-Ton Wheel Trolley

• Mechanical wheel trolley for tractors, agricultural and contractors' machinery

 Unique tire handling by one person only, precise and easy lifting and lowering by means of mechanical operation

- Strongest model in the market
- Improved ergonomics designed for the easy and efficient removal of large wheels
- Side-adjustable lifting arms
- Improved operator safety: robust safety wheel retaining bracket for the safe maneuvering of the trolley
- Improved maneuverability due to the 4 large, heavy-duty revolving wheels
- Lifting arms fitted with 3 roller bearings for ensuring the easy location of wheels
- New handle for wheel rotation
- Includes locking wheel casters
- Wheel sizes: Min 39.37 in, Max 94.49 in
- Wheel width: Max 47.24 in