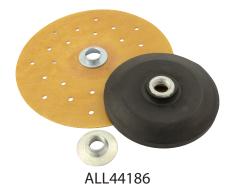

## 7" Backing Pad and Sanding Discs

Backing pad is a multi-piece unit that features a hard backing. The sanding disc is secured to the sander along with the backing pad and reinforcing disc with one spanner nut.

| Part No. | Description               |
|----------|---------------------------|
| ALL44186 | 7" Backing Pad            |
| ALL44187 | 7" Sanding Discs, 36 Grit |

8" Backing Pad and Sanding Discs

Backing pad is a one-piece unit that features a soft foam backing and a molded-in threaded insert to mount directly to the sander. The backing pad accepts hook-and-loop style sanding discs.