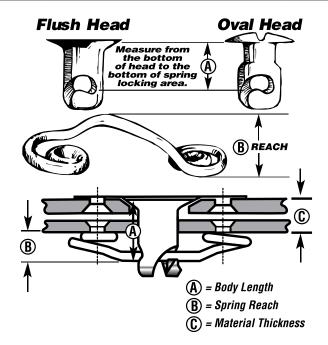

## **Quick Turn Fastener Selection**

Determine the total thickness of the panels being joined including mounting brackets and the space between the panels, if any.

Select the proper body length and spring height combination which provides the proper thickness range.

## **Quick Turn Fastener Measurement Guidelines**

To find (A) Fastener Length, add together (B) Spring Reach and (C) Material Thickness (including bracket if applicable). A=B+C

| Part No. & (B)                                    | (A) .400" | .450"     | .500"     | .550"     | .600"     |
|---------------------------------------------------|-----------|-----------|-----------|-----------|-----------|
| 1" Springs (C) Total Material Thickness Range     |           |           |           |           |           |
| ALL19300 .250"                                    | .165"200" | .215"250" | .265"300" | .315"350" | .365"400" |
| ALL19310 .325"                                    | .098"133" | .148"183" | .198"233" | .248"283" | .348"383" |
| 1-3/8" Springs (C) Total Material Thickness Range |           |           |           |           |           |
| ALL19320 .325"                                    | .105"148" | .155"198" | .205"248" | .255"298" | .355"398" |
| ALL19330 .375"                                    | .055"098" | .105"148" | .155"198" | .205"248" | .305"348" |
| ALL19336 .425"                                    | .005"048" | .055"098" | .105"148" | .155"198" | .255"298" |