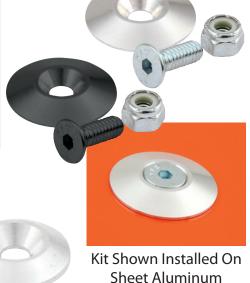

## **Countersunk Bolt Kit**

Kit includes specially designed aluminum washers which allow the socket head fasteners to install flush with the surface creating a smooth finished look. Many uses include mounting roofs, side skirts, spoilers and replacing sharp edged fasteners inside cockpit. Kits include washers, bolts and nyloc nuts.

| Countersunk Bolt Kits |             |        |          |             |  |  |
|-----------------------|-------------|--------|----------|-------------|--|--|
| Bolt Size             | Washer O.D. | Finish | 10-Pack  | 50-Pack     |  |  |
| #10-24 x 1"           | 1"          | Clear  | ALL18630 | ALL18630-50 |  |  |
| 1/4"-20 x 1"          | 1"          | Clear  | ALL18632 | ALL18632-50 |  |  |
| 1/4"-20 x 1"          | 1"          | Black  | ALL18633 | ALL18633-50 |  |  |
| 1/4"-20 x 1"          | 1-1/4"      | Clear  | ALL18634 | ALL18634-50 |  |  |
| 1/4"-20 x 1"          | 1-1/4"      | Black  | ALL18635 | ALL18635-50 |  |  |

| LL18630-50 |   |
|------------|---|
| LL18632-50 |   |
| LL18633-50 |   |
| LL18634-50 |   |
| LL18635-50 |   |
|            | • |
|            |   |
|            |   |
|            | - |

**Countersunk Aluminum Washers** 50-Pack Washer O.D. x I.D. Finish 10-Pack Clear 1" x #10 ALL18660 ALL18660-50 1" x 1/4" Clear ALL18662 ALL18662-50 1" x 1/4" Black ALL18663 ALL18663-50 1-1/4" x 1/4" Clear ALL18664 ALL18664-50 1-1/4" x 1/4" Black ALL18665 ALL18665-50