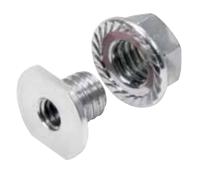

## **Threaded Nut Insert**

Insert provides a convenient option to quickly install and easily remove a 1/4"-20 fastener on panels up to 1/8" thick. Insert fits into a 3/8" O.D. pre-drilled hole and is held in place on the backside with a serrated style locking nut. Internal threads accept fasteners ideal for mounting dash panels, access panels, body panels, electrical components or other accessories.

| Part No.    | Description      |
|-------------|------------------|
| ALL18547    | . 2-Pack, Steel  |
| ALL18547-10 | . 10-Pack, Steel |
| ALL18547-50 | .50-Pack, Steel  |

ALL18548......2-Pack, Aluminum ALL18548-10......10-Pack, Aluminum ALL18548-50......50-Pack, Aluminum