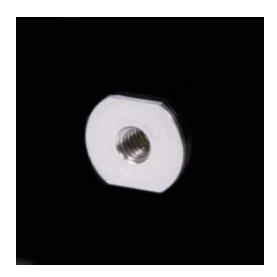

## **Threaded Nut Insert**

Insert provides a convenient option to quickly install and easily remove a 1/4"-20 fastener on panels up to 1/8" thick. Insert fits into a 3/8" O.D. pre-drilled hole and is held in place on the backside with a serrated style locking nut. Internal threads accept fasteners ideal for mounting dash panels, access panels, body panels, electrical components or other accessories.

**Back View** 

REV062315