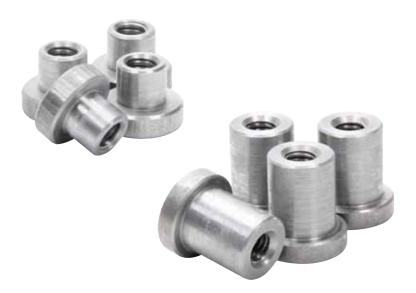

## Weld-On Nuts

Weld these steel nuts into a predrilled hole to provide a strong and easy method of bolting brackets or accessories to chassis. Nuts are often used when the back side of a fastener in not accessible and they allow quicker installation and/or removal of chassis components.

## 1/4"-20 Nut for 3/8" Hole

ALL18546.....(5/16" UHL), 4-Pack ALL18546-25 ......(5/16" UHL), 25-Pack

## 3/8"-16 Nut for 3/4" Hole

ALL18549.....Short (3/8" UHL), 4-Pack ALL18549-25 .....Short (3/8" UHL), 25-Pack ALL18550....Long (7/8" UHL), 4-Pack ALL18550-25 .....Long (7/8" UHL), 25-Pack

## 1/2"-13 Nut for 3/4" Hole

ALL18551.....Short (3/8" UHL), 4-Pack ALL18551-25....Short (3/8" UHL), 25-Pack ALL18552...Long (7/8" UHL), 4-Pack ALL18552-25...Long (7/8" UHL), 25-Pack

REV031815