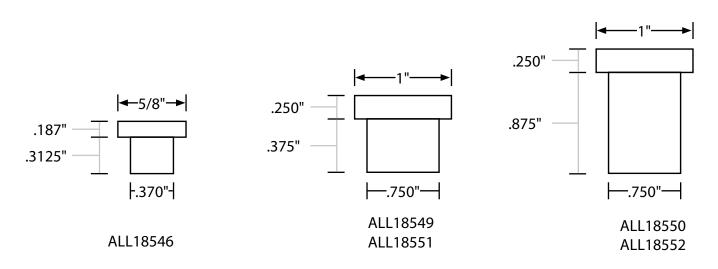

## 1/4"-20 Nut for 3/8" Hole

ALL18546.....(5/16" UHL), 4-Pack ALL18546-25 ......(5/16" UHL), 25-Pack

## 3/8"-16 Nut for 3/4" Hole

ALL18549.....Short (3/8" UHL), 4-Pack ALL18549-25 .....Short (3/8" UHL), 25-Pack ALL18550....Long (7/8" UHL), 4-Pack ALL18550-25 .....Long (7/8" UHL), 25-Pack

## 1/2"-13 Nut for 3/4" Hole

ALL18551.....Short (3/8" UHL), 4-Pack ALL18551-25....Short (3/8" UHL), 25-Pack ALL18552...Long (7/8" UHL), 4-Pack ALL18552-25...Long (7/8" UHL), 25-Pack

REV031815