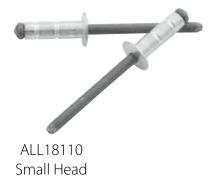

## 3/16" Multi Grip Rivets

Multi grip style rivets have a ribbed body that draws panels together tighter than standard smooth body rivets. Select proper grip range and use with 13/64" drill bit for best results. Box of 250.

| Color  | Head Size     | <b>Grip Range</b> | Steel Mandrel | Aluminum Mandrel |
|--------|---------------|-------------------|---------------|------------------|
| Silver | Small (3/8")  | 3/16" - 3/8"      | ALL18110      | -                |
| Silver | Medium (1/2") | 1/16" - 3/8"      | ALL18090      | ALL18070         |
| Silver | Medium (1/2") | 1/16" - 5/8"      | ALL18086      | ALL18074         |
| Silver | Large (9/16") | 1/16" - 3/8"      | ALL18094      | -                |
| White  | Medium (1/2") | 1/16" - 3/8"      | ALL18092      | -                |
| White  | Large (9/16") | 1/16" - 3/8"      | ALL18096      | -                |
| Black  | Medium (1/2") | 1/16" - 3/8"      | ALL18091      | ALL18071         |
| Black  | Medium (1/2") | 1/16" - 5/8"      | ALL18087      | ALL18075         |
| Black  | Large (9/16") | 1/16" - 3/8"      | ALL18095      | -                |