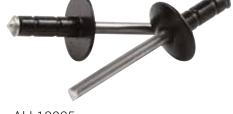

| Color  | Head Size     | <b>Grip Range</b> | Steel Mandrel | Aluminum Mandrel |
|--------|---------------|-------------------|---------------|------------------|
| Silver | Small (3/8")  | 3/16" - 3/8"      | ALL18110      | -                |
| Silver | Medium (1/2") | 1/16" - 3/8"      | ALL18090      | ALL18070         |
| Silver | Medium (1/2") | 1/16" - 5/8"      | ALL18086      | ALL18074         |
| Silver | Large (9/16") | 1/16" - 3/8"      | ALL18094      | -                |
| White  | Medium (1/2") | 1/16" - 3/8"      | ALL18092      | -                |
| White  | Large (9/16") | 1/16" - 3/8"      | ALL18096      | -                |
| Black  | Medium (1/2") | 1/16" - 3/8"      | ALL18091      | ALL18071         |
| Black  | Medium (1/2") | 1/16" - 5/8"      | ALL18087      | ALL18075         |
| Black  | Large (9/16") | 1/16" - 3/8"      | ALL18095      | -                |

ALL18092 Medium Head

ALL18095 Large Head

REV092515