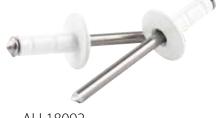

| Color  | Head Size     | <b>Grip Range</b> | Steel Mandrel | Aluminum Mandrel |
|--------|---------------|-------------------|---------------|------------------|
| Silver | Small (3/8")  | 3/16" - 3/8"      | ALL18110      | -                |
| Silver | Medium (1/2") | 1/16" - 3/8"      | ALL18090      | ALL18070         |
| Silver | Medium (1/2") | 1/16" - 5/8"      | ALL18086      | ALL18074         |
| Silver | Large (9/16") | 1/16" - 3/8"      | ALL18094      | -                |
| White  | Medium (1/2") | 1/16" - 3/8"      | ALL18092      | -                |
| White  | Large (9/16") | 1/16" - 3/8"      | ALL18096      | -                |
| Black  | Medium (1/2") | 1/16" - 3/8"      | ALL18091      | ALL18071         |
| Black  | Medium (1/2") | 1/16" - 5/8"      | ALL18087      | ALL18075         |
| Black  | Large (9/16") | 1/16" - 3/8"      | ALL18095      | -                |

ALL18092 Medium Head

ALL18095 Large Head

REV092515