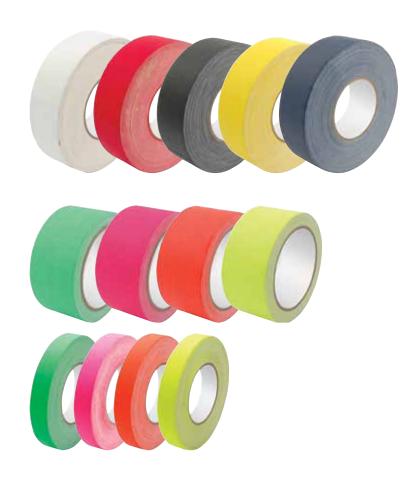

## **Gaffer's Tape**

Vinyl coated gaffer's tape has a dull appearance and is much stronger than standard racer tape.

| Part No.       | Color              |
|----------------|--------------------|
| 2" Wide x 165' |                    |
| ALL14251       | White              |
| ALL14252       | Red                |
| ALL14253       | Black              |
| ALL14254       | Yellow             |
| ALL14255       | Navy Blue          |
| 4" Wide x 165' |                    |
| ALL14261       | White              |
| ALL14263       | Black              |
| 1" Wide x 150' |                    |
| ALL14245       | Fluorescent Green  |
| ALL14246       | Fluorescent Pink   |
| ALL14247       | Fluorescent Orange |
| ALL14248       | Flurescent Yellow  |
| 2" Wide x 45'  |                    |
| ALL14145       | Fluorescent Green  |
| ALL14146       | Fluorescent Pink   |
| ALL14147       | Fluorescent Orange |
| ALL14148       | Flurescent Yellow  |