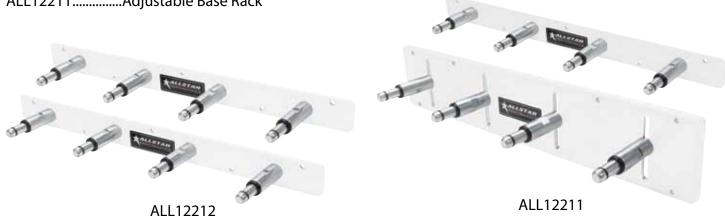

## **Shock Racks**

Shock rack holds four shocks with 2.5" springs and easily mounts to trailer, shop wall or pit cart. Rack is designed to hold shocks in place by pushing shock rod end or eye over the outer O-ring or alternatively, the outer O-ring may be removed to expose a predrilled hole for a hair pin clip such as ALL18442 which are sold separately.

Part No.DescriptionALL12212.....Standard RackALL12211.....Adjustable Base Rack

Remove O-Ring to expose pin groove and pre-drilled hole when using a hairpin such as ALL18442 (sold separately)

**Replacement Component:** ALL12213.....Shock Pin, O-Ring and Bolt **Related Part:** 