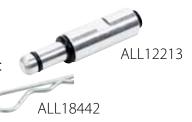

Part No.DescriptionALL12212.....Standard RackALL12211.....Adjustable Base Rack

Remove O-Ring to expose pin groove and pre-drilled hole when using a hairpin such as ALL18442 (sold separately)

**Replacement Component:** ALL12213.....Shock Pin, O-Ring and Bolt **Related Part:** 

ALL18442.....1-5/8" Hairpin, 2-Pack

REV012417