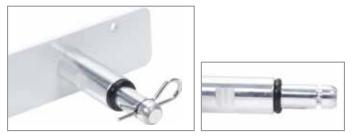

Part No.DescriptionALL12212.....Standard RackALL12211.....Adjustable Base Rack

Remove O-Ring to expose pin groove and pre-drilled hole when using a hairpin such as ALL18442 (sold separately)

**Replacement Component:** ALL12213.....Shock Pin, O-Ring and Bolt **Related Part:** 