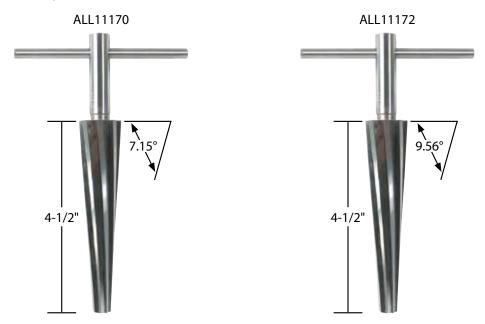

## **Taper Reamers**

Repair or enlarge tapered holes to accept tie rod ends or ball joints. Reamers may be used in a drill with a 1/2" chuck by removing the T-handle.

## Part No: Description

ALL11170.....Large Diameter 1", Small Diameter 7/16"

7.15°, 1-1/2" Taper Per Foot

ALL11172.....Large Diameter 1-1/8", Small Diameter 3/8"

9.56°, 2" Taper Per Foot

| Taper Reamer Specifications For Ball Joints |                                |                              |                               |
|---------------------------------------------|--------------------------------|------------------------------|-------------------------------|
| Ball Joint Part No. ALL56204                | Taper Specs.<br>1-1/2" Per Ft. | Ball Joint Part No. ALL56217 | Taper Specs<br>1-1/2" Per Ft. |
| ALL56206                                    | 2" Per Ft.                     | ALL56218                     | 2" Per Ft.                    |
| ALL56208                                    | 2" Per Ft.                     | ALL56220                     | 2" Per Ft.                    |
| ALL56210                                    | 1-1/2" Per Ft.                 | ALL56280                     | 1-1/2" Per Ft.                |
| ALL56212                                    | 2" Per Ft.                     | ALL56284                     | 1-1/2" Per Ft.                |
| ALL56214                                    | 1-1/2" Per Ft.                 | ALL56286                     | 1-1/2" Per Ft.                |
| ALL56216                                    | 1-1/2" Per Ft.                 | -                            | -                             |