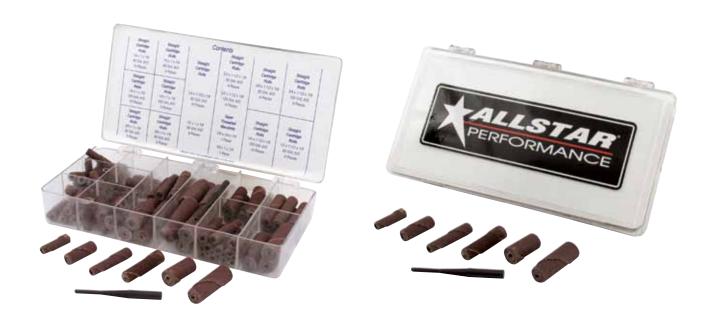

## **Port And Polish Kit**

Kit includes an assortment of 60, 80 and 120 grit cartridge rolls for cleaning and modifying intake and exhaust ports to match gaskets, remove casting marks and for smoothing out runners. Two 1/4" mandrels are included with each kit.

| Kit Contents:            | Size (")          | Grit (Aluminum Oxide) | Qty |
|--------------------------|-------------------|-----------------------|-----|
| Straight Cartridge Rolls | 1/4 x 1/8 x 1     | 80                    | 15  |
|                          | 1/4 x 1/8 x 1     | 120                   | 15  |
|                          | 1/4 x 1/8 x 1-1/2 | 80                    | 10  |
|                          | 1/4 x 1/8 x 1-1/2 | 120                   | 10  |
|                          | 3/8 x 1/8 x 1     | 80                    | 10  |
|                          | 3/8 x 1/8 x 1-1/2 | 80                    | 6   |
|                          | 3/8 x 1/8 x 1-1/2 | 120                   | 6   |
|                          | 1/2 x 1/8 x 1     | 80                    | 6   |
|                          | 1/2 x 1/8 x 1-1/2 | 60                    | 4   |
|                          | 1/2 x 1/8 x 1-1/2 | 80                    | 4   |
|                          | 1/2 x 1/8 x 1-1/2 | 120                   | 4   |
| Taper Threaded Mandrels  | 1/8 x 1/4 x 3/4   | -                     | 1   |
|                          | 1/8 x 1/4 x 1     | -                     | 1   |