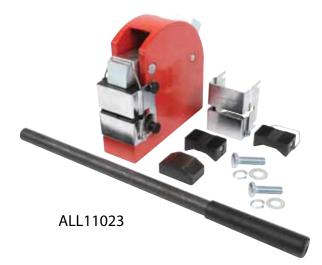

## **Sheet Metal Shrinker Stretcher Combo**

Make smooth radius curves and contours with Allstar's shrinker/stretcher combo. Shrinker creates inside curves and stretcher expands for outside curves. Each completely assembled tool includes a handle and mounting hardware for securing to a work bench. Tools are capable of forming 8 gauge mild steel, 16 gauge aluminum and 20 gauge stainless. Kit is great for forming fenders, radiator shrouds, or any item needing a smooth radius curve.

## Part No. Description

ALL11023......1 Base With Two Jaws ALL11024......2 Bases With Two Jaws

Shrinker

Stretcher

101813