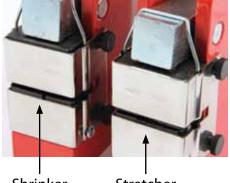

## **Sheet Metal Shrinker Stretcher Combo**

Make smooth radius curves and contours with Allstar's shrinker/stretcher combo. Shrinker creates inside curves and stretcher expands for outside curves. Each completely assembled tool includes a handle and mounting hardware for securing to a work bench. Tools are capable of forming 8 gauge mild steel, 16 gauge aluminum and 20 gauge stainless. Kit is great for forming fenders, radiator shrouds, or any item needing a smooth radius curve.

## Part No. Description

ALL11023......1 Base With Two Jaws ALL11024......2 Bases With Two Jaws

Shrinker

Stretcher

101813