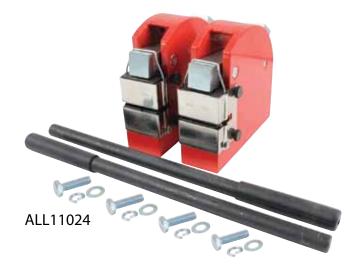

## **Sheet Metal Shrinker Stretcher Combo**

Make smooth radius curves and contours with Allstar's shrinker/stretcher combo. Shrinker creates inside curves and stretcher expands for outside curves. Each completely assembled tool includes a handle and mounting hardware for securing to a work bench. Tools are capable of forming 8 gauge mild steel, 16 gauge aluminum and 20 gauge stainless. Kit is great for forming fenders, radiator shrouds, or any item needing a smooth radius curve.

## Part No. Description

ALL11023......1 Base With Two Jaws ALL11024......2 Bases With Two Jaws

Shrinker

Stretcher

101813