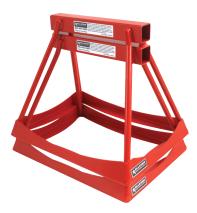

## Stack Stands SAFETY INSTRUCTIONS

## **WARNING:**

NEVER EXCEED RATED CAPACITY OF STACKSTANDS ALUMINUM SAFE LOAD LIMIT DO NOT EXCEED 3,000 LBS. PER STAND STEEL SAFE LOAD LIMIT DO NOT EXCEED 3,000 LBS. PER STAND

- 1. Read all instuctions completely and fully understand before using stackstands.
- 2. Do not use stackstands on unlevel surfaces or rough, unlevel ground.
- 3. Always make sure load is centered on stackstand cross member.
- 4. Never slide or move a load while it is resting on stackstand.
- 5. Always use stackstands in upright position.
- 6. Never place a load on stackstands when two or more have been stacked together.
- 7. Never place stackstands on rollers, wheels or any other form of platform that has wheels or rollers.