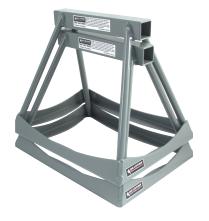

## Stack Stands SAFETY INSTRUCTIONS

## **WARNING:**

NEVER EXCEED RATED CAPACITY OF STACKSTANDS ALUMINUM SAFE LOAD LIMIT DO NOT EXCEED 3,000 LBS. PER STAND STEEL SAFE LOAD LIMIT DO NOT EXCEED 3,000 LBS. PER STAND

- 1. Read all instuctions completely and fully understand before using stackstands.
- 2. Do not use stackstands on unlevel surfaces or rough, unlevel ground.
- 3. Always make sure load is centered on stackstand cross member.
- 4. Never slide or move a load while it is resting on stackstand.
- 5. Always use stackstands in upright position.
- 6. Never place a load on stackstands when two or more have been stacked together.
- 7. Never place stackstands on rollers, wheels or any other form of platform that has wheels or rollers.