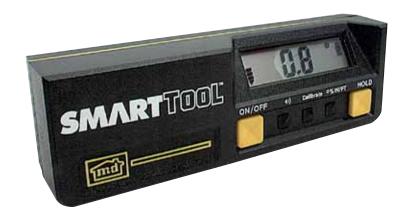

## **Smart Tool**

Ensure that chassis tubing is level and plumb when building roll cages or checking driveshaft angles. Also works on trailing arms and suspension tubes when used with ALL10740 Smart Tool Tray. A "hold" button freezes and unfreezes readings which can be displayed as degrees, percentages, or in./ft. at the push of a button. Plus and minus signs indicate when pitch is more or less than that shown on the display. Pitch reads in 1/8 in./ft. increments. Listen and level emits an audible "beep" at level and plumb. The tool shuts off automatically if idle for more than six minutes. Powered by a standard 9 volt battery.