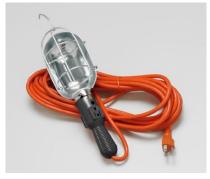

## Item # TL-50GM, Incandescent Trouble Light with Outlet and Metal Guard

## Incandescent Trouble Light with Outlet and Metal Guard

- On/Off Switch Built into Handle
- NEMA 5-15R Grounded Outlet Built in to Handle
- Metal Grounded Swing-Open Bulb Guard with Hanging Hook
- Max 100 Watt Lamp Rating
- 50 ft 16/3 Cord
- Display Tray Packaging