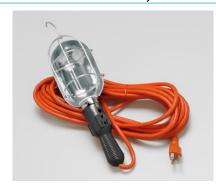

## Item # TL-25GM, Incandescent Trouble Light with Outlet and Metal Guard

## **Incandescent Trouble Light with Outlet and Metal Guard**

- On/Off switch built into handle
- NEMA 5-15R grounded outlet built in to handle
- Metal grounded swing-open bulb guard with hanging hook
- Max 100 Watt lamp rating
- 25 ft 16/3 cord
- Display tray packaging