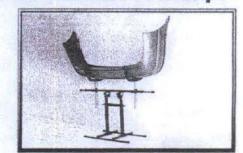

1    | 15   | 10675  | 1/4-20 x 2 HHCS     | 4    |
| 6    | 11489  | Slider assy.           | 2    | 16   | 10201  | 1/4-20 Hex nut      | 4    |
| 7    | 10688  | Tubing cap - round     | 4    | 17   | 10218  | 1/4 USS washer      | 4    |
| 8    | 11627  | Inverted support       | 2    | 18   | 11626  | Ноор                | 1    |
| 9    | 11623  | Vertical tube - square | 2    | 19   | 10673  | Rubber tip          | 4    |
| 10   | 10187  | 1/2-13 Nut             | 2    | 1    |        |                     |      |



# **Deluxe Bumper Stand**



### **Deluxe Bumper Stand with Vertical Arm Attachment**







#### **Deluxe Bumper Stand with Hoop Attachment**





## **Deluxe Bumper Stand Features Full 180° Swivel**





#### **Inverted Attachment Allows Work On Inside of Bumper**