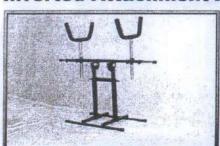

| 1    | 15   | 10675  | 1/4-20 x 2 HHCS     | 4    |
| 6    | 11489  | Slider assy.           | 2    | 16   | 10201  | 1/4-20 Hex nut      | 4    |
| 7    | 10688  | Tubing cap - round     | 4    | 17   | 10218  | 1/4 USS washer      | 4    |
| 8    | 11627  | Inverted support       | 2    | 18   | 11626  | Ноор                | 1    |
| 9    | 11623  | Vertical tube - square | 2    | 19   | 10673  | Rubber tip          | 4    |
| 10   | 10187  | 1/2-13 Nut             | 2    | 1    |        |                     |      |



# **Deluxe Bumper Stand**



### **Deluxe Bumper Stand with Vertical Arm Attachment**







#### **Deluxe Bumper Stand with Hoop Attachment**





## **Deluxe Bumper Stand Features Full 180° Swivel**





#### **Inverted Attachment Allows Work On Inside of Bumper**