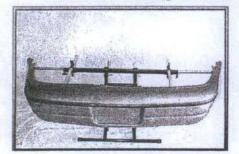

ng cap - square | 4    |
| 5    | 11618  | Horizontal assy.       | 1    | 15   | 10675  | 1/4-20 x 2 HHCS     | 4    |
| 6    | 11489  | Slider assy.           | 2    | 16   | 10201  | 1/4-20 Hex nut      | 4    |
| 7    | 10688  | Tubing cap - round     | 4    | 17   | 10218  | 1/4 USS washer      | 4    |
| 8    | 11627  | Inverted support       | 2    | 18   | 11626  | Ноор                | 1    |
| 9    | 11623  | Vertical tube - square | 2    | 19   | 10673  | Rubber tip          | 4    |
| 10   | 10187  | 1/2-13 Nut             | 2    | 1    |        |                     |      |



# **Deluxe Bumper Stand**



### **Deluxe Bumper Stand with Vertical Arm Attachment**







#### **Deluxe Bumper Stand with Hoop Attachment**





## **Deluxe Bumper Stand Features Full 180° Swivel**





#### **Inverted Attachment Allows Work On Inside of Bumper**