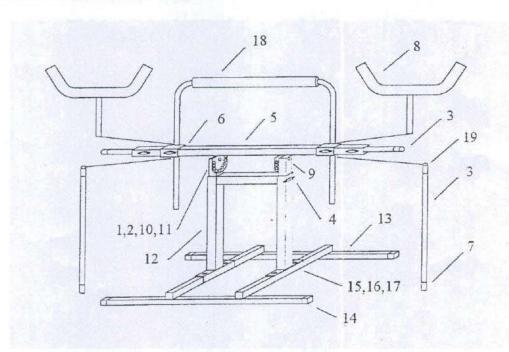

## DELUXE BUMPER STAND - 77785

The Keysco Tools Deluxe Bumper Stand holds bumpers securely, allowing the user to perform prep and finish work. Vertical and horizontal adjustment with complete 180° swivel capability is performed without the need for any special tools. Three attachments (hoop, pusher tube, inverted) allow bumpers to be positioned at multiple angles.

| Key# | Part # | Description            | Qty. | Key# | Part # | Description         | Qty. |
|------|--------|------------------------|------|------|--------|---------------------|------|
| 1    | 11522  | Adjustment pin         | 2    | 11   | 10188  | 1/2 USS washer      | 4    |
| 2    | 10186  | 1/2-13 x 3 bolt        | 2    | 12   | 11624  | Vertical support    | 1    |
| 3    | 11490  | Pusher tube            | 4    | 13   | 11620  | Base                | 1    |
| 4    | 11497  | T-knob                 | 8    | 14   | 11381  | Tubing cap - square | 4    |
| 5    | 11618  | Horizontal assy.       | 1    | 15   | 10675  | 1/4-20 x 2 HHCS     | 4    |
| 6    | 11489  | Slider assy.           | 2    | 16   | 10201  | 1/4-20 Hex nut      | 4    |
| 7    | 10688  | Tubing cap - round     | 4    | 17   | 10218  | 1/4 USS washer      | 4    |
| 8    | 11627  | Inverted support       | 2    | 18   | 11626  | Ноор                | 1    |
| 9    | 11623  | Vertical tube - square | 2    | 19   | 10673  | Rubber tip          | 4    |
| 10   | 10187  | 1/2-13 Nut             | 2    | 1    |        |                     |      |