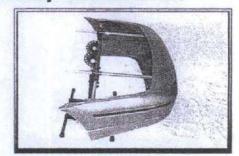

| T-knob                 | 8    | 14   | 11381  | Tubing cap - square | 4    |
| 5    | 11618  | Horizontal assy.       | 1    | 15   | 10675  | 1/4-20 x 2 HHCS     | 4    |
| 6    | 11489  | Slider assy.           | 2    | 16   | 10201  | 1/4-20 Hex nut      | 4    |
| 7    | 10688  | Tubing cap - round     | 4    | 17   | 10218  | 1/4 USS washer      | 4    |
| 8    | 11627  | Inverted support       | 2    | 18   | 11626  | Ноор                | 1    |
| 9    | 11623  | Vertical tube - square | 2    | 19   | 10673  | Rubber tip          | 4    |
| 10   | 10187  | 1/2-13 Nut             | 2    | 1    |        |                     |      |



# **Deluxe Bumper Stand**



### **Deluxe Bumper Stand with Vertical Arm Attachment**







#### **Deluxe Bumper Stand with Hoop Attachment**





## **Deluxe Bumper Stand Features Full 180° Swivel**





#### **Inverted Attachment Allows Work On Inside of Bumper**