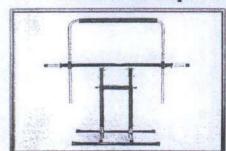

97  | T-knob                 | 8    | 14   | 11381  | Tubing cap - square | 4    |
| 5    | 11618  | Horizontal assy.       | 1    | 15   | 10675  | 1/4-20 x 2 HHCS     | 4    |
| 6    | 11489  | Slider assy.           | 2    | 16   | 10201  | 1/4-20 Hex nut      | 4    |
| 7    | 10688  | Tubing cap - round     | 4    | 17   | 10218  | 1/4 USS washer      | 4    |
| 8    | 11627  | Inverted support       | 2    | 18   | 11626  | Ноор                | 1    |
| 9    | 11623  | Vertical tube - square | 2    | 19   | 10673  | Rubber tip          | 4    |
| 10   | 10187  | 1/2-13 Nut             | 2    | 1    |        |                     |      |



# **Deluxe Bumper Stand**



### **Deluxe Bumper Stand with Vertical Arm Attachment**







#### **Deluxe Bumper Stand with Hoop Attachment**





## **Deluxe Bumper Stand Features Full 180° Swivel**





#### **Inverted Attachment Allows Work On Inside of Bumper**