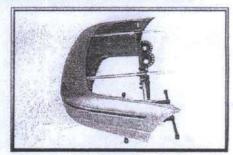

cap - square | 4    |
| 5    | 11618  | Horizontal assy.       | 1    | 15   | 10675  | 1/4-20 x 2 HHCS     | 4    |
| 6    | 11489  | Slider assy.           | 2    | 16   | 10201  | 1/4-20 Hex nut      | 4    |
| 7    | 10688  | Tubing cap - round     | 4    | 17   | 10218  | 1/4 USS washer      | 4    |
| 8    | 11627  | Inverted support       | 2    | 18   | 11626  | Ноор                | 1    |
| 9    | 11623  | Vertical tube - square | 2    | 19   | 10673  | Rubber tip          | 4    |
| 10   | 10187  | 1/2-13 Nut             | 2    | 1    |        |                     |      |



# **Deluxe Bumper Stand**



### **Deluxe Bumper Stand with Vertical Arm Attachment**







#### **Deluxe Bumper Stand with Hoop Attachment**





## **Deluxe Bumper Stand Features Full 180° Swivel**





#### **Inverted Attachment Allows Work On Inside of Bumper**