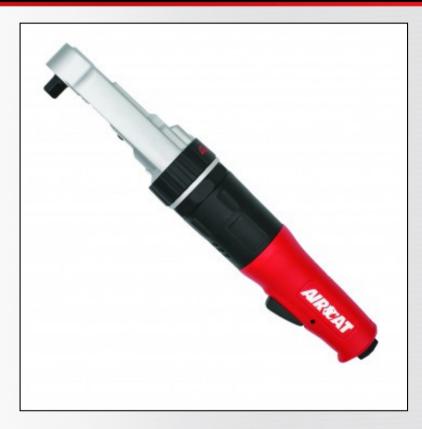

## 809-SH 3/8" SEALED FLAT HEAD RATCHET

## **FEATURES**

- 60 ft-lb Maximum torque
- Low profile flat head allows access into confined work areas
- Sealed head design eliminates dirt & debris entering the ratchet mechanism increasing reliability
- Convenient and comfortable trigger operation
- Easy to access forward/reverse switch
- 360 degree rotational exhaust deflector allows exhaust air to be directed as preferred
- 809-SH-5 Available with 1/2" square drive