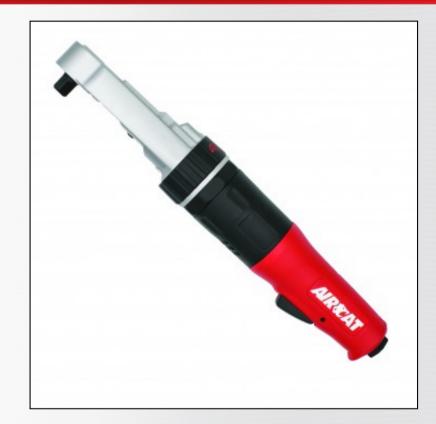

# 809-SH-5

### **1/2" SEALED FLAT HEAD RATCHET**

#### **FEATURES**

- 60 ft-lb Maximum torque
- Low profile flat head allows access into confined work areas
- Sealed head design eliminates dirt & debris entering the ratchet mechanism increasing reliability
- Convenient and comfortable trigger operation
- Easy to access forward/reverse switch
- 360 degree rotational exhaust deflector allows exhaust air to be directed as preferred