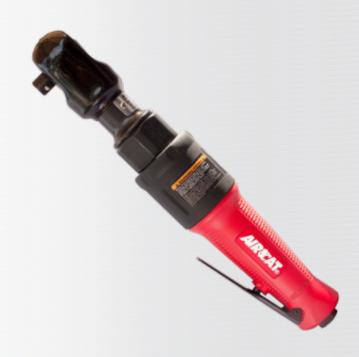

### **3/8" HIGH PERFORMANCE RATCHET**

#### **FEATURES**

- 80 ft-lbs of maximum torque
- 200 RPM
- Variable speed throttle for control
- Soft touch coated handle grip for comfort
- 360 rotational exhaust directs air away from user and work area
- Enlarged ratchet head for reliability