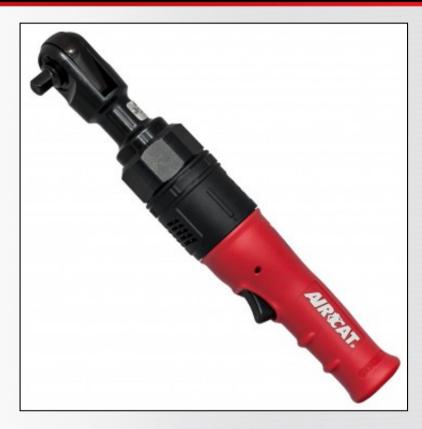

## 805-HT 3/8" HIGH TORQUE RATCHET

## **FEATURES**

- 130 ft-lb torque
- Latest design ratchet head eliminates "spreading"
- Reliable single pawl design
- Extra large ratchet head increases reliablity
- Rapid response and variable speed trigger
- Quiet for such a powerful ratchet 84 dBA
- Ergonomically designed contoured grip and trigger provide ultimate operating comfort

## **SPECIFICATIONS**

| Square Drive (in.)      | 3/8   |
|-------------------------|-------|
| Max. Torque (ft-lb)     | 130   |
| Free Speed (RPM)        | 180   |
| Bolt Capacity (in.)     | 5/8   |
| Weight (lbs.)           | 3.3   |
| Length (in.)            | 12.45 |
| Air Cons. (CFM)         | 6     |
| Rec. Hose Size (in.)    | 3/8   |
| Air Inlet (in.) NPT/BSP | 1/4   |
|                         |       |