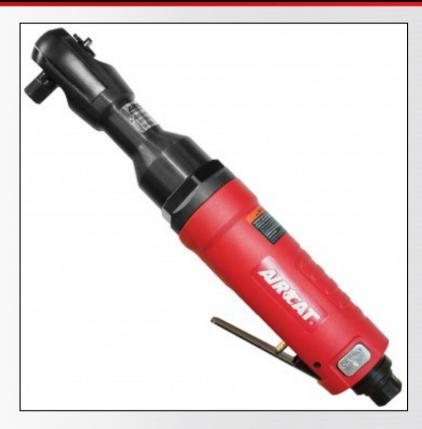

## 803-RW 3/8" REACTION LESS RATCHET

## **FEATURES**

- Internal impact mechanism eliminates torque reaction and risk of finger trapping
- 80 ft-lb Maximum torque
- 600 RPM run-down speed with built-in regulator for control
- Very quiet compared to conventional air ratchets-only 79 dba
- Composite handle grip increases operating comfort
- Needle bearing construction increases reliability
- Push and lock reverse switch

## **SPECIFICATIONS**

| Square Drive (in.)      | 3/8  |
|-------------------------|------|
| Max. Torque (ft-lb)     | 80   |
| Free Speed (RPM)        | 600  |
| Bolt Capacity (in.)     | 3/8  |
| Weight (lbs.)           | 2.4  |
| Length (in.)            | 10.5 |
| Air Cons. (CFM)         | 4    |
| Rec. Hose Size (in.)    | 3/8  |
| Air Inlet (in.) NPT/BSP | 1/4  |