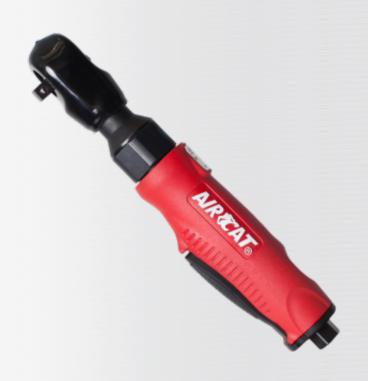

## **802-5** 1/2" COMPOSITE RATCHET

## **FEATURES**

- 70 ft-lbs of maximum working torque
- Twin pawl mechanism increases drive power and ratchet head reliability
- Patented "silencing technology" reduces noise to 85 dBa
- Composite grip and trigger for user comfort
- Comes with head cover to prevent contamination of ratchet head
- 280 RPM

## **SPECIFICATIONS**

| Square Drive (in.)      | 1/2  |
|-------------------------|------|
| Max. Torque (ft-lb)     | 70   |
| Free Speed (RPM)        | 280  |
| Bolt Capacity (in.)     | 5/8  |
| Weight (lbs.)           | 2.75 |
| Length (in.)            | 10.5 |
| Air Cons. (CFM)         | 4    |
| Rec. Hose Size (in.)    | 3/8  |
| Air Inlet (in.) NPT/BSP | 1/4  |