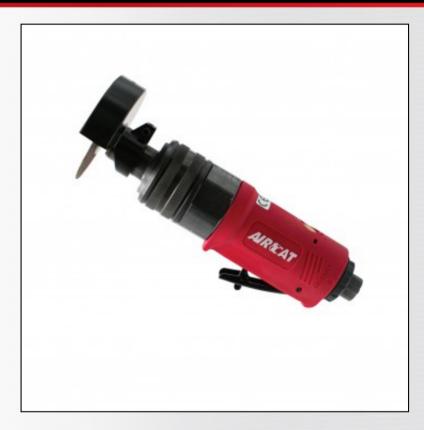

## New!

## 6530 FLEX HEAD CUT-OFF TOOL

## **FEATURES**

- 18,000 RPM Free Speed
- 3 Position Flex Head
- 360° Rotational guard and exhaust
- Patented muffler design reduces noise level to 90 d(B)A