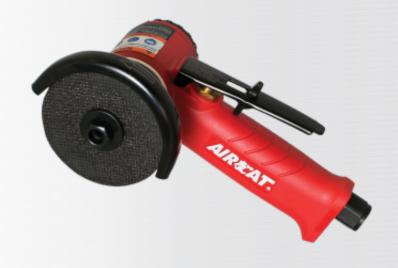

## **IN-LINE CUT-OFF TOOL - INDEXIBLE GUARD**

## **FEATURES**

- Available with an adjustable 9-position indexible guard
- 0.6 HP motor provides non-stall operation
- Side mounted wheel and in-line motor allows for straight cutting of materials
- Composite grip has been ergonomically designed to provide unmatched comfort for the user
- Rear exhaust allows exhaust air to be directed as preferred
- Manufactured from high grade material precision parts designed for industrial and heavy duty automotive use