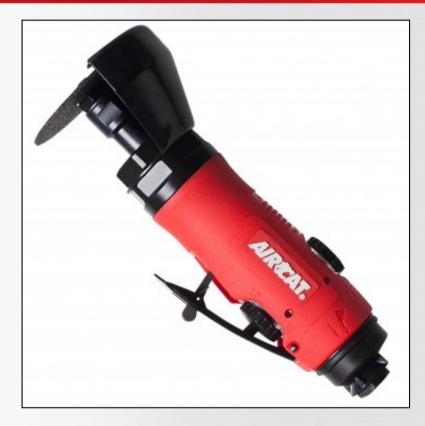

## 3" COMPOSITE REVERSIBLE CUT-OFF TOOL

## **FEATURES**

- Adjusting rotational direction increases cutting wheel life and allows operator to change the direction of sparks
- Reverse switch located in grip for easy change of direction
- Cuts 3/8" rolled steel or 18 gauge steel sheet
- Speed regulator located under throttle lever adds control
- Impact resistant, composite housing
- Stall resistant 1/2 HP motor
- Extra heavy duty dual spindle bearings for added reliability

## **SPECIFICATIONS**

| Free Speed (RPM)        | 18,000                          |
|-------------------------|---------------------------------|
| Wheel Size (in.)        | 3                               |
| Motor (HP)              | 1/2                             |
| Gears                   | Direct Drive                    |
| Cutting Capacity        | 3/4" Rolled Steel /<br>18 Gauge |
| Exhaust                 | Rear                            |
| Weight (lbs.)           | 1.6                             |
| Length (in.)            | 7.0                             |
| Air Cons. (CFM)         | 4                               |
| Rec. Hose Size (in.)    | 3/8                             |
| Air Inlet (in.) NPT/BSP | 1/4                             |