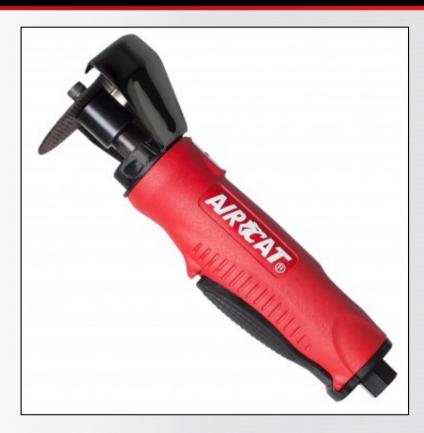

ear warranty?    | No                              |
|-------------------------|---------------------------------|
| Free Speed (RPM)        | 20,000                          |
| Wheel Size (in.)        | 3                               |
| Motor (HP)              | 1/2                             |
| Gears                   | Direct Drive                    |
| Cutting Capacity        | 3/4" Rolled Steel /<br>18 Gauge |
| Exhaust                 | Rear                            |
| Weight (lbs.)           | 1.75                            |
| Length (in.)            | 9.0                             |
| Air Cons. (CFM)         | 4.2                             |
| Rec. Hose Size (in.)    | 3/8                             |
| Air Inlet (in.) NPT/BSP | 1/4                             |





Styled for perfection and built to last!