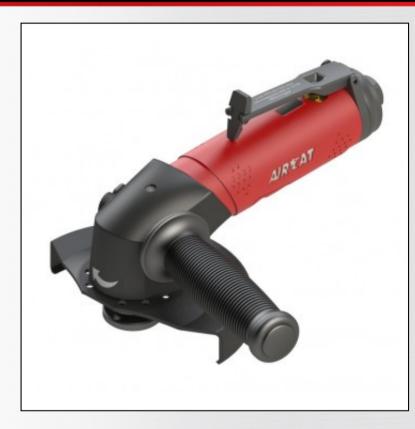

## 2.3 HP 5" HEAVY DUTY ANGLE GRINDER

## **FEATURES**

- 2.3 HP governed motor provides constant speed and unstoppable stall-less operation
- Spindle lock for ease of wheel change
- Ergonomically designed composite grip, vibration damped, side handle and throttle trigger provide unmatched comfort to the user
- Rear exhaust