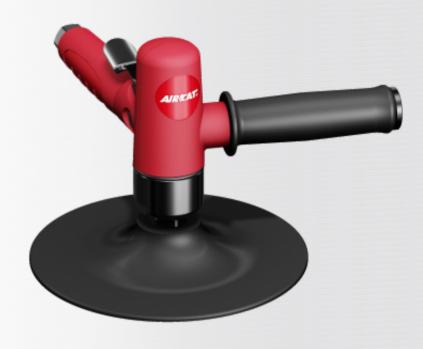

## **FEATURES**

- 3,500 RPM
- Stall resistant 0.6 HP motor
- Very low weight only 2.5 lbs.
- Very low air consumption only 12.0 CFM
- Incorporates internal spindle thread for fitting of upholstery cleaning brushes
- Comes complete with 7" Lambs wool polishing bonnet
- The composite housing and handles have been ergonomically designed to provide unmatched comfort for the user

## **SPECIFICATIONS**

| Free Speed (RPM)        | 3,500 |
|-------------------------|-------|
| Orbit Off-set (in.)     | No    |
| Pad/Bonnet Size (in.)   | 7     |
| Weight (lbs.)           | 2.5   |
| Length (in.)            | 6.75  |
| Air Cons. (CFM)         | 12.0  |
| Rec. Hose Size (in.)    | 3/8   |
| Air Inlet (in.) NPT/BSP | 1/4   |
|                         |       |

Styled for perfection and built to last!