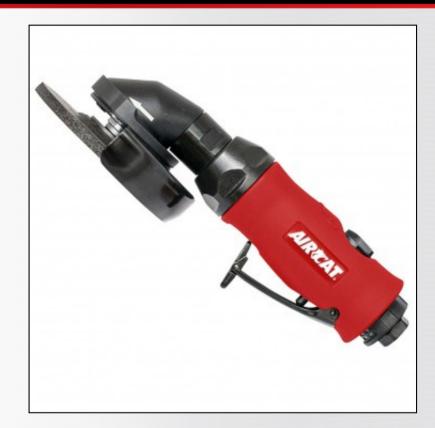

## **6340** 4-1/2" ANGLE GRINDER

## FEATURES

- 11,000 RPM, 5/8"-11 Spindle
- New 1.0 HP motor eliminates "stall" and increases reliability
- Spindle lock for ease of wheel change
- Multi positional rotational guard improves access
- Hi-Low speed adjustment control
- The composite grip and throttle trigger have been ergonomically designed to provide unmatched comfort for the user
- Rotational muffler mounted at rear exhaust

## **SPECIFICATIONS**

| Motor (HP)                     | 1.0           |
|--------------------------------|---------------|
| Collet Size / Wheel Size (in.) | 4 1/2         |
| Gears                          | Spindle Drive |
| Exhaust                        | Rear          |
| Free Speed (RPM)               | 20,000        |
| Weight (lbs.)                  | 2.25          |
| Length (in.)                   | 8.75          |
| Air Cons. (CFM)                | 6             |
| Rec. Hose Size (in.)           | 3/8           |
| Air Inlet (in.) NPT/BSP        | 1/4           |