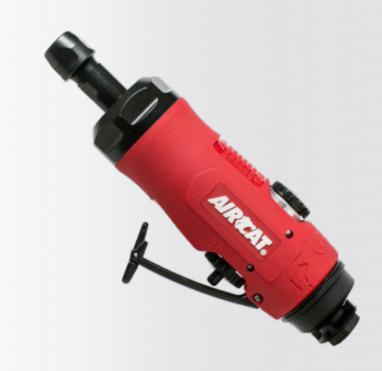

## .75 HP REVERSIBLE DIE GRINDER

## **FEATURES**

- Easy to activate reverse switch
- Hi-Low speed switch
- .75 HP non stall motor
- Composite handle and grip for comfort
- Low noise only 90 dBa
- Low vibration only m/sec2