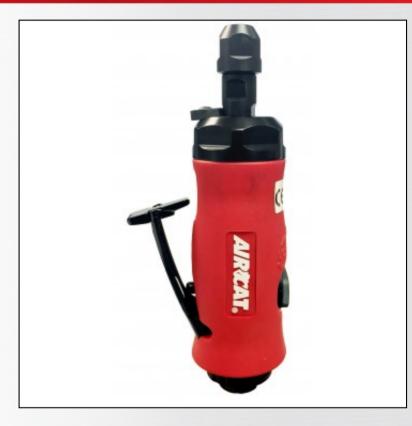

## 6285

## .75 HP DIE GRINDER WITH SPINDLE LOCK

#### **FEATURES**

- Spindle lock feature for easy accessory change
- Erickson style precision collet
- .75 HP non stall motor
- Composite handle and grip for comfort
- Low noise only 79 dBa
- Low vibration only m/sec2