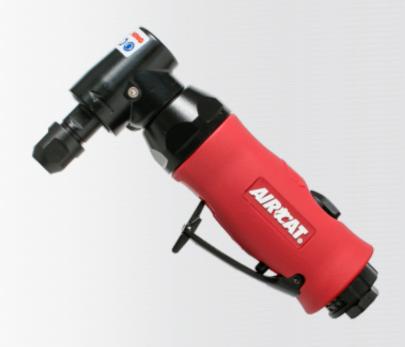

## New!

6280

## .75 HP ANGLE DIE GRINDER WITH SPINDLE LOCK

## **FEATURES**

- Spindle lock feature for easy accessory change
- Erickson style precision collet
- .75 HP non stall motor
- Composite handle and grip for comfort
- Low noise only 79 dBa
- Low vibration only m/sec2

## **SPECIFICATIONS**

| Motor (HP)                     | .75             |
|--------------------------------|-----------------|
| Collet Size / Wheel Size (in.) | 1/4             |
| Gears                          | 5:1 Bevel gears |
| Exhaust                        | Rear            |
| Free Speed (RPM)               | 18,000          |
| Weight (lbs.)                  | 1.8             |
| Length (in.)                   | 7               |
| Air Cons. (CFM)                | 4.1             |
| Rec. Hose Size (in.)           | 3/8             |
| Air Inlet (in.) NPT/BSP        | 1/4             |