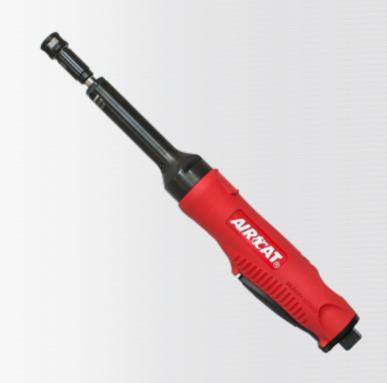

## **6270**1 HP EXTENDED DIE GRINDER

## **FEATURES**

- 1 HP non stall motor
- 20,000 RPM
- Patented "Silencing technology" reduces noise to 89 dBa
- Low vibration only m/sec2
- Composite grip and throttle trigger for comfort
- 6" Extension to reach tight areas