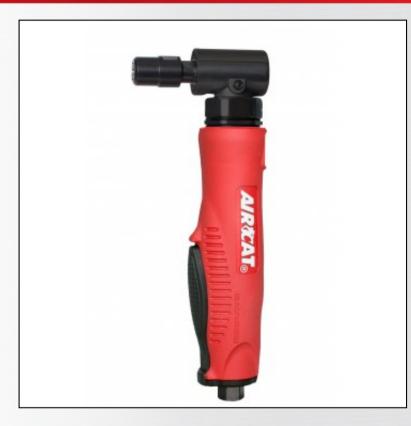

## 6265 1 HP ANGLE DIE GRINDER

## **FEATURES**

- 1 HP non stall motor
- 18,000 RPM
- Patented "Silencing technology" reduces noise to 89 dBa
- Low vibration only m/sec2
- Composite grip and throttle trigger for comfort
- Precision bevel gears for reliability

## **SPECIFICATIONS**

| Motor (HP)                     | 1.0             |
|--------------------------------|-----------------|
| Collet Size / Wheel Size (in.) | 1/4             |
| Gears                          | 5:1 Bevel Gears |
| Exhaust                        | Rear            |
| Free Speed (RPM)               | 18,000          |
| Weight (lbs.)                  | 1.8             |
| Length (in.)                   | 9.5             |
| Air Cons. (CFM)                | 4.2             |
| Rec. Hose Size (in.)           | 3/8             |
| Air Inlet (in.) NPT/BSP        | 1/4             |