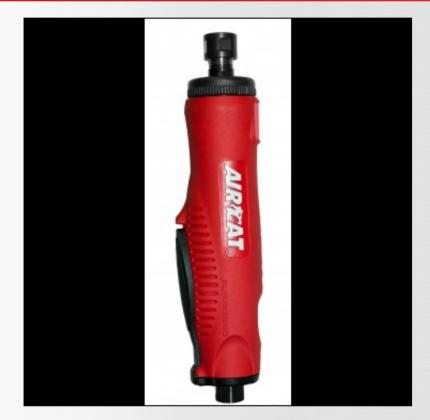

## **1.0 HP COMPOSITE STRAIGHT DIE GRINDER**

### **FEATURES**

#### • 22,000 RPM

- Full 1.0 HP non-stall motor
- Patented quiet tuned exhaust (82 dBA)
- Superior steel grade internal bearings for longer life
- Feather trigger for better speed control
- Ergonomically designed housing
- Most comfortable trigger in the industry