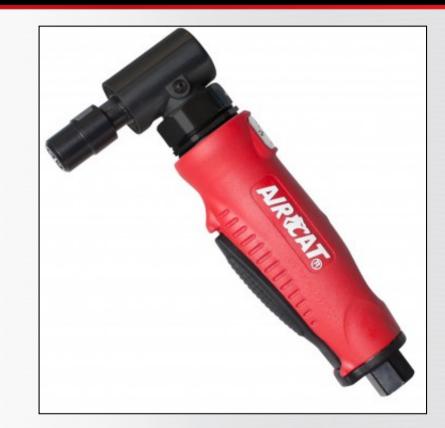

# 6255

### **COMPOSITE ANGLE DIE GRINDER**

#### FEATURES

- Superior steel grade internal bevel gears for longer life
- Feather trigger for better speed control
- Patented quiet technology (82 dBa)
- Excellent for high speed blending, smoothing, porting and deburring in confined areas
- Ergonomically designed housing
- Most comfortable trigger in the industry