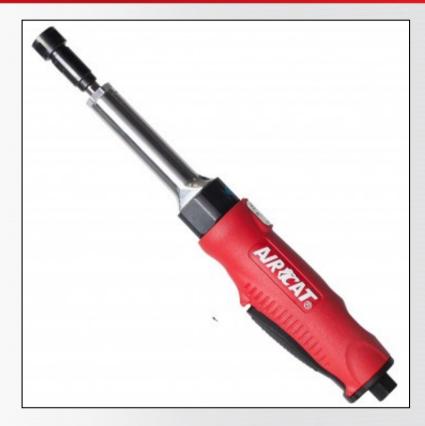

## **COMPOSITE STRAIGHT DIE GRINDER EXTENDED SHANK**

## **FEATURES**

- Patented quiet tuned exhaust (82 dBa)
- Superior steel grade internal bearings for longer life
- Feather trigger for better speed control
- Ergonomically designed housing
- Extended head to reach in tight spots
- Most comfortable trigger in the industry