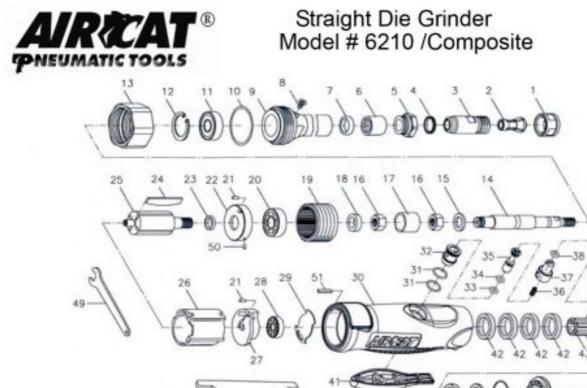

| Ref.<br>No. | Part No.  | Description        | Qty | Ref.<br>No. | Part No.  | Description         | Q'ty |
|-------------|-----------|--------------------|-----|-------------|-----------|---------------------|------|
| 1           | 511-001   | Collect Nut        | 1   | 27          | 218F-023  | Rear End Plate      | 1    |
| 2           | 511-002B  | Collect            | 1   | 28          | 00-2323   | Ball Bearing        | 1    |
| 3           | 514-003-B | Spindle            | 1   | 29          | 218F-045  | Rear Gasket         | 1    |
| 4           | 514-008   | Wooly Muffler      | 1   | 30          | 218F-025  | Motor Housing       | 1    |
| 5           | 514-009   | Front Cover        | 1   | 31          | 00-41121  | O-Ring              | 2    |
| 6           | 00-2408A  | Needle Bearing     | 1   | 32          | 218F-026  | Bushing             | 1    |
| 7           | 514-007   | Washer             | 1   | 33          | 00-41133  | O-Ring              | 1    |
| 8           | 00-0407   | Screw              | 1   | 34          | 00-41132  | O-Ring              | 1    |
| 9           | 514-001-B | Spindle Housing    | 1   | 35          | 218F-027  | Valve Stem          | 1    |
| 10          | 216-040   | Gasket             | 1   | 36          | 218F-029  | Spring              | 1    |
| 11          | 00-2330   | Ball Bearing       | 1   | 37          | 551F-038  | Regulator           | 1    |
| 12          | 00-3109   | Snap Ring          | 1   | 38          | SC601-29  | O-Ring              | 1    |
| 13          | 216-014   | Clamp Nut          | 1   | 39          | 00-41134  | O-Ring              | 1    |
| 14          | 514-002-B | Shaft              | 1   | 40          | 551F-030  | Valve Plug          | 1    |
| 15          | 514-005-B | Washer             | 1   | 41          | 218F-043  | Throttle Lever      | 1    |
| 16          | 514-006   | Nut                | 2   | 42          | 218F-038  | Muffler             | 5    |
| 17          | 514-004-B | Coupling           | 1   | 43          | 218F-039  | Muffler Tube        | 1    |
| 18          | 516-003   | Spacer             | 1   | 44          | 218F-047  | Muffler             | 1    |
| 19          | 216-015   | Idler Gear Housing | 1   | 45          | 218F-042  | Exhaust Deflector   | 1    |
| 20          | 00-2314   | Ball Bearing       | 1   | 46B         | 218F-050  | Bushing             | 1    |
| 21          | 00-3325   | Spring Pin         | 2   | 47          | 218F-034C | Air Inlet (1/4"NPT) | 1    |
| 22          | 511-019   | Front End Plate    | 1   | 48          | 511-007   | Spanner             | 2    |
| 23          | 511-006   | Spacer             | 1   | 49          | 514-010   | Spanner             | 1    |
| 24          | 216-021   | Rotor Blade        | 4   | 50          | 00-3328   | Spring Pin          | 1    |
| 25          | 514-020-B | Rotor              | 1   | 51          | 216-037   | Seal Lump           | 1    |
| 26          | 511-022   | Cylinder           | 1   | 52          | 00-4159   | O-Ring              | 1    |