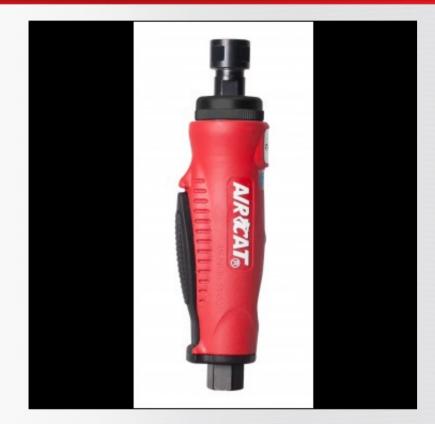

# 6200

### **COMPOSITE STRAIGHT "MINI" DIE GRINDER**

#### FEATURES

- Patented quiet tuned exhaust (82 dBa)
- Superior steel grade internal bearings for longer life
- Feather trigger for better speed control
- Ergonomically designed housing
- Most comfortable trigger in the industry