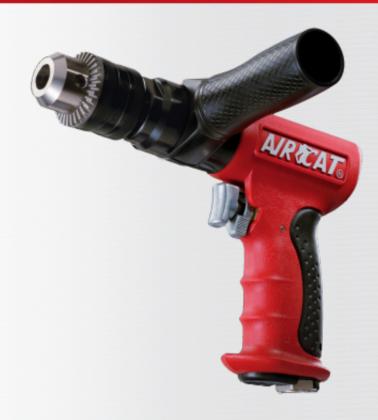

## 1/2" COMPOSITE DRILL - SIDE ASSIST HANDLE INCLUDED

## **FEATURES**

- 1/2" Reversible composite drill
- Keyed chuck
- Feather trigger for better speed control
- Trigger mounted reverse for instant change of direction
- Superior grade steel planetary gear for longer life
- 400 RPM
- Patented quiet tuned exhaust (85 dBa)
- Patented ergonomically designed handle
- Air flow pressure 90 (psi)