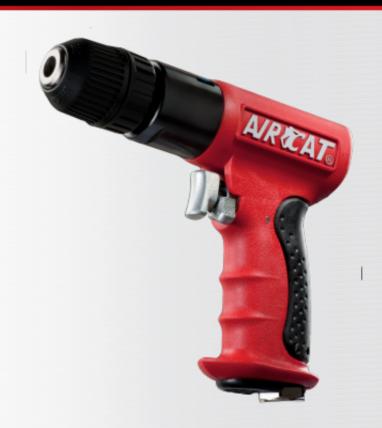

## 3/8" COMPOSITE DRILL JACOBS® CHUCK

## **FEATURES**

- 3/8" Reversible composite drill
- Jacobs® chuck (keyless)
- Feather trigger for better speed control
- Trigger mounted reverse for instant change of direction
- 1,800 RPM
- Superior grade steel planetary gear for longer life
- Patented quiet tuned exhaust (85 dBa)
- Patented ergonomically designed handle
- Air flow pressure: 90 (psi)