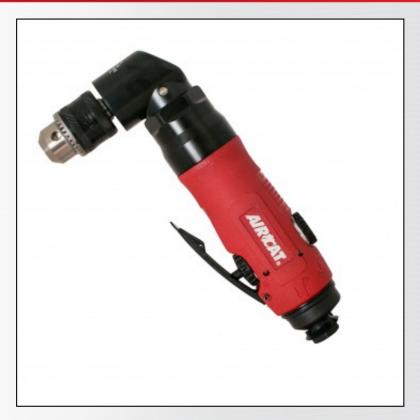

## **4337** 3/8" REVERSIBLE ANGLE DRILL

## FEATURES

- Powerful 0.75 HP non stall motor provides clean "break through"
- Precision spiral bevel gears increase reliability
- Conveniently positioned forward/reverse knob
- Built-in speed regulator for added control
- The composite over-mold grip and throttle lever have been ergonomically designed to provide unmatched comfort for the user
- Fitted with grease nipple for gear relubrication
- Internal silencing reduces noise level to 75d(B)A
- Rear exhaust direct air away from work area
- Fitted with keyed chuck

## SPECIFICATIONS

| Chuck Size (in.)            | 3/8          |
|-----------------------------|--------------|
| Free Speed (RPM)            | 1,600        |
| Motor (HP)                  | 5/8          |
| Gears                       | Spiral Bevel |
| Spindle / Thread Size (in.) | 3/8 x 24     |
| Weight (lbs.)               | 2.4          |
| Length (in.)                | 8.3          |
| Air Cons. (CFM)             | 6            |
| Rec. Hose Size (in.)        | 3/8          |
| Air Inlet (in.) NPT/BSP     | 1/4          |