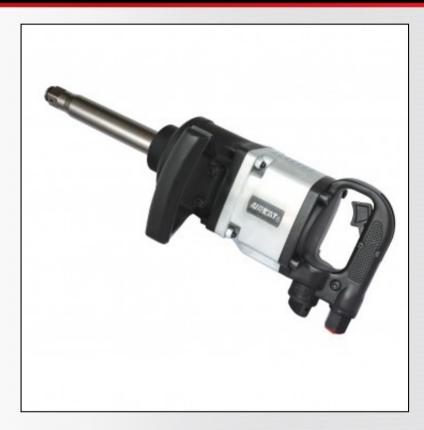

## 1" IMPACT WRENCH WITH 8" EXTENDED ANVIL

## **FEATURES**

- 1800 ft-lb maximum torque
- Hard hitting twin hammer
- 8" extended anvil on model 1992
- Enlarged inner cavity of D handle grip more suitable for US users can be located right-left side by rotating hammer case
- Combined reverse & power management switches
- Triple heat treated Ni-Cr-Mo alloy steel hammer mechanism parts and anvil provide ultimate reliability
- Combined friction ring and through hole anvil (for positive socket lock-on)
- Available mid December 2017