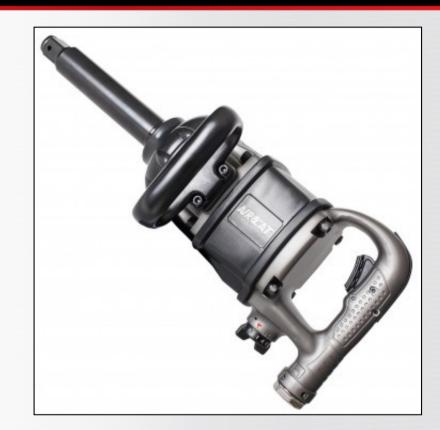

# 1900-A

### **1" X 8" EXTENDED "SUPER DUTY" IMPACT WRENCH**

#### **FEATURES**

- Hard hitting twin hammer
- 1,800 ft-lb Loosening torque
- The rugged and reliable "Super Clutch" twin hammer
- Designed for the heavy truck tire, mining, oil field, construction and agricultural equipment applications
- Durable aluminum housing
- Hammer case can be repositioned for side handle to be on right side
- Available in short drive (1900-1) and spline drive (1900-S)